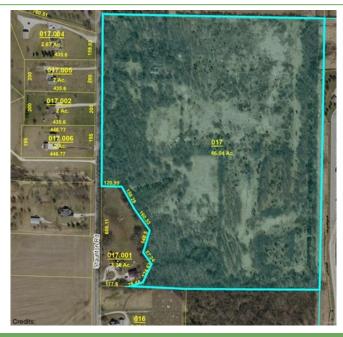

46 acres located on the east side of Staunton Road South of IL Route 157. Gently rolling site with some trees and pasture. Residential development potential in the Edwardsville School District. Located just outside of Hamel city limits and short 10 minute drive to Edwardsville.